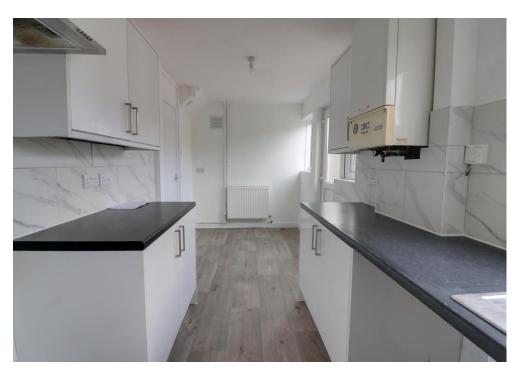

### **DESCRIPTION**

Situated in a quiet cul-de-sac you will come across this three bedroom mid terraced property located in Leigh Park in Havant. Internally the property has a light and airy feel and consists of a generous sized lounge to the front and a modern fitted kitchen which overlooks your rear garden. Upstairs you will find three bedrooms and a bathroom with a separate w/c. Outside you will benefit from a good sized rear garden with side pedestrian access and off road parking to the front. Additional benefits come in the form of the property being offered with no forward chain and it is also offered fully double glazed and gas central heated.

#### **ACCOMMODATION**

**ENTRANCE HALL** 

LOUNGE: 12' 9" x 18' 3" (3.88m x 5.56m)

KITCHEN: 18' 3" x 6' 9" (5.56m x 2.06m)