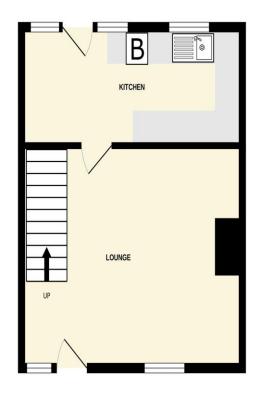

GROUND FLOOR 1ST FLOOR

Whilst every attempt has been made to ensure the accuracy of the floorplan contained here, measurements of doors, windows, rooms and any other items are approximate and no responsibility is taken for any error, omission or mis-statement. This plan is for fill illustrative purposes only and should be used as such by any prospective purchaser. The services, systems and appliances shown have not been tested and no guarantee as to their operability or efficiency can be given.

#### **ACCOMMODATION**

**ENTRANCE HALL** 

LOUNGE: 12' 9" x 18' 3" (3.88m x 5.56m)

KITCHEN: 18' 3" x 6' 9" (5.56m x 2.06m)