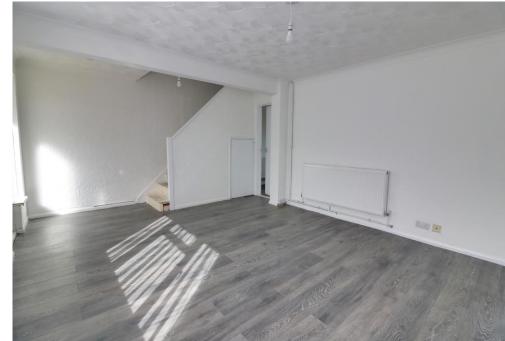

### **DESCRIPTION**

Situated in a quiet cul-de-sac you will come across this three bedroom mid terraced property located in Leigh Park in Havant. Internally the property has a light and airy feel and consists of a generous sized lounge to the front and a modern fitted kitchen which overlooks your rear garden. Upstairs you will find three bedrooms and a bathroom with a separate w/c. Outside you will benefit from a good sized rear garden with side pedestrian access and off road parking to the front. Additional benefits come in the form of the property being offered with no forward chain and it is also offered fully double glazed and gas central heated.

#### **ACCOMMODATION**

**ENTRANCE HALL** 

LOUNGE: 12' 9" x 18' 3" (3.88m x 5.56m)

KITCHEN: 18' 3" x 6' 9" (5.56m x 2.06m)