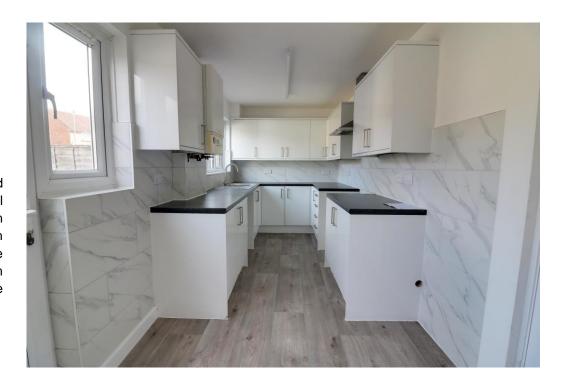

### **DESCRIPTION**

Situated in a quiet cul-de-sac you will come across this three bedroom mid terraced property located in Leigh Park in Havant. Internally the property has a light and airy feel and consists of a generous sized lounge to the front and a modern fitted kitchen which overlooks your rear garden. Upstairs you will find three bedrooms and a bathroom with a separate w/c. Outside you will benefit from a good sized rear garden with side pedestrian access and off road parking to the front. Additional benefits come in the form of the property being offered with no forward chain and it is also offered fully double glazed and gas central heated.

#### **ACCOMMODATION**

**ENTRANCE HALL** 

LOUNGE: 12' 9" x 18' 3" (3.88m x 5.56m)

KITCHEN: 18' 3" x 6' 9" (5.56m x 2.06m)