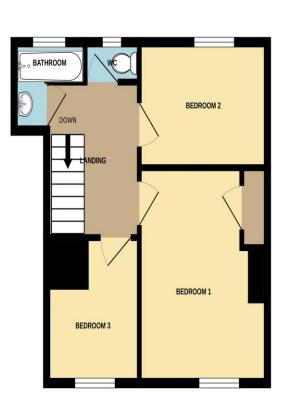

GROUND FLOOR 1ST FLOOR

Whilst every attempt has been made to ensure the accuracy of the floorplan contained here, measurements of doors, windows, rooms and any other items are approximate and no responsibility is taken for any error, omission or mis-statement. This plan is for fill illustrative purposes only and should be used as such by any prospective purchaser. The services, systems and appliances shown have not been tested and no guarantee as to their operability or efficiency can be given.

### **LANDING**

BEDROOM 1: 10' 2" x 12' 6" (3.10m x 3.81m)

BEDROOM 2: 11' 6" x 7' 1" (3.50m x 2.16m)

BEDROOM 3: 8' 8" x 7' 1" (2.64m x 2.16m)

WC 4' 5" x 2' 3" (1.35m x 0.69m)

BATHROOM 4' 4" x 5' 6" (1.32m x 1.68m)