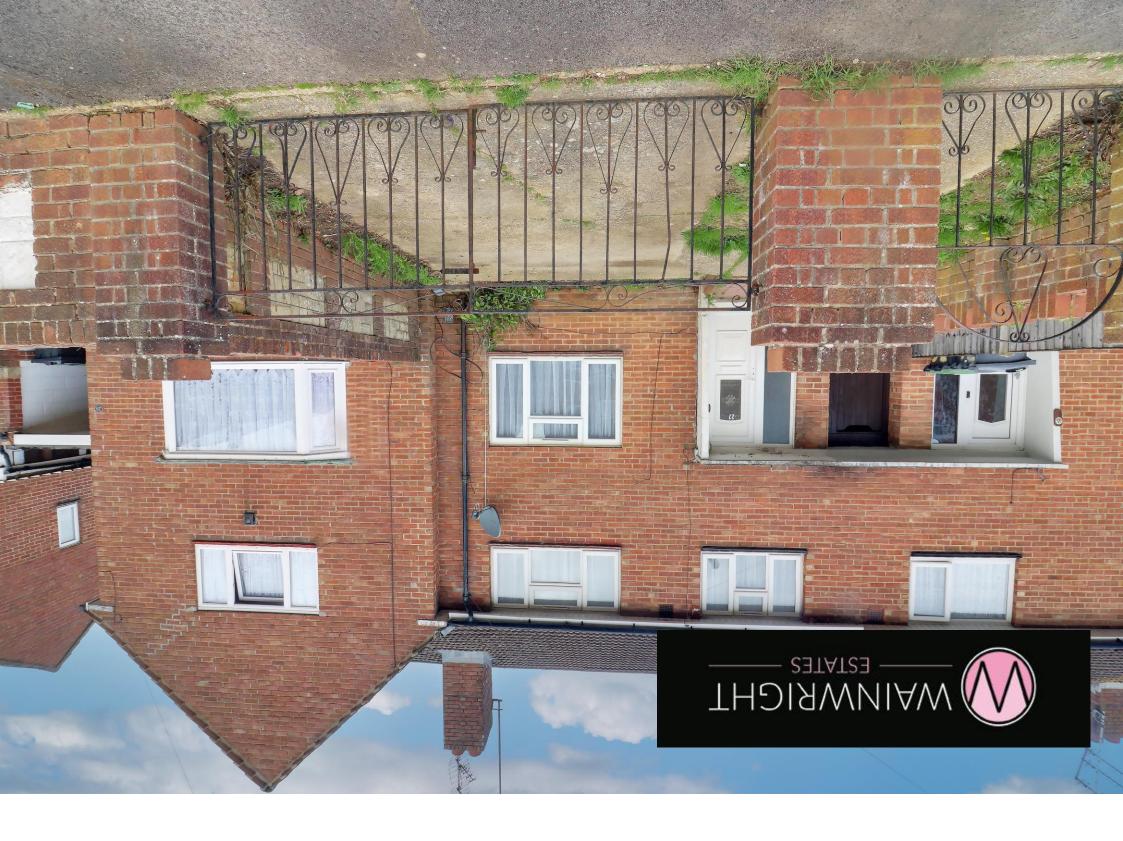

# **27 Yateley Close**

Leigh Park, Havant PO9 4DH

Price: £260,000

### **DESCRIPTION**

Situated in a quiet cul-de-sac you will come across this three bedroom mid terraced property located in Leigh Park in Havant. Internally the property has a light and airy feel and consists of a generous sized lounge to the front and a modern fitted kitchen which overlooks your rear garden. Upstairs you will find three bedrooms and a bathroom with a separate w/c. Outside you will benefit from a good sized rear garden with side pedestrian access and off road parking to the front. Additional benefits come in the form of the property being offered with no forward chain and it is also offered fully double glazed and gas central heated.