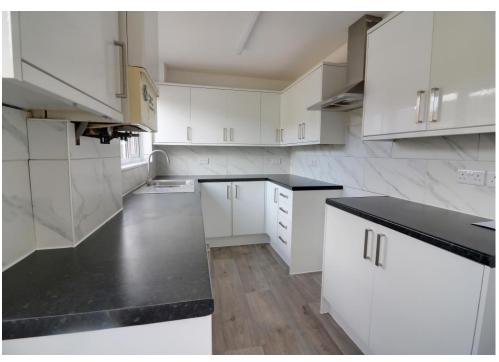

### **DESCRIPTION**

Situated in a quiet cul-de-sac you will come across this three bedroom mid terraced property located in Leigh Park in Havant. Internally the property has a light and airy feel and consists of a generous sized lounge to the front and a modern fitted kitchen which overlooks your rear garden. Upstairs you will find three bedrooms and a bathroom with a separate w/c. Outside you will benefit from a good sized rear garden with side pedestrian access and off road parking to the front. Additional benefits come in the form of the property being offered with no forward chain and it is also offered fully double glazed and gas central heated.

#### **ACCOMMODATION**

**ENTRANCE HALL** 

LOUNGE: 12' 9" x 18' 3" (3.88m x 5.56m)

KITCHEN: 18' 3" x 6' 9" (5.56m x 2.06m)